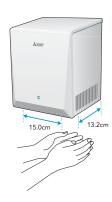

### Large Drying Area

With 13.2cm between the air nozzles and the wall, there is even more than enough space for large hands to dry comfortably.

#### 15cm Wide Nozzle

The wide nozzle spreads airflow across a large area, enabling both hands to be covered at the same time.

13