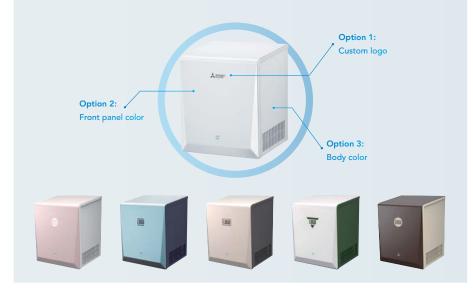

## Customized color options available

Jet Towel Smart and Smart Lite are available in customized colors for large orders. Your logo can also be added to give each unit a signature look. It's a great way to boost awareness and promote your business.