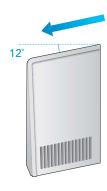

#### **Smart Tilted Roof Design**

The top of the Jet Towel Smart is tilted at a 12° angle to prevent users from leaving unwanted trash and other objects on the unit.