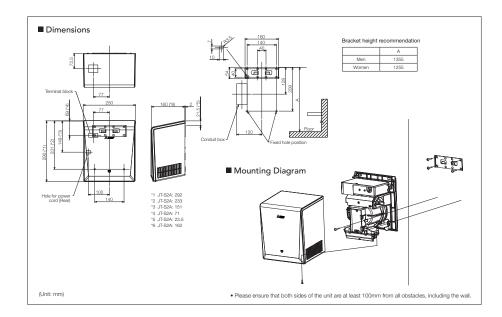

#### **Specifications**

|                                               |              | Power supply | Mode | Heater | Drying<br>time*1<br>(sec) | Power consumption (W) | Noise*2<br>(dB)     | Motor<br>type                                                      | Hygienic features                       | External<br>dimensions<br>(mm) | Weight (kg) |  |
|-----------------------------------------------|--------------|--------------|------|--------|---------------------------|-----------------------|---------------------|--------------------------------------------------------------------|-----------------------------------------|--------------------------------|-------------|--|
| Jet Towel Smart<br>JT-S2AP<br>(Metal cover)   |              |              | 15-6 | ON     | 8-10                      | 980                   | 62                  |                                                                    |                                         |                                |             |  |
|                                               | 240V<br>50Hz | High         | OFF  | 9-11   | 730                       | 02                    |                     | Antibacterial surfaces     NSF certification     Alcohol-cleanable | Width: 250<br>Depth: 160<br>Height: 290 | 4.5                            |             |  |
|                                               |              | Standard     | ON   | 13-15  | 740                       | 59                    | Commutator<br>motor |                                                                    |                                         |                                |             |  |
|                                               |              |              | OFF  | 14-16  | 490                       | 59                    |                     |                                                                    |                                         |                                |             |  |
| Jet Towel Smart Lite*<br>JT-S2A<br>(ABS body) |              | High         | _    | 9-11   | 730                       | 62                    |                     |                                                                    | Width: 250<br>Depth: 162<br>Height: 292 | 4                              |             |  |
|                                               |              | Standard     |      | 14-16  | 490                       | 59                    |                     |                                                                    |                                         |                                |             |  |