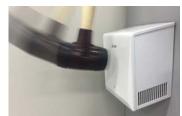

## Tough exterior

The protective steel outer shell and ABS plastic body are designed to take quite a beating. They have been tested to withstand 15J, which is more than two times the energy of an average impact\*. The IPX-3 rating for water resistance means that it is also protected against water infiltration from spraying water.

\*Mitsubishi Electric estimates

\*The above image is for illustrative purposes only.

For your safety, please do not attempt to damage the product.

Designed for alcohol cleaning\*1

Quiet operation 58dB

Robust design